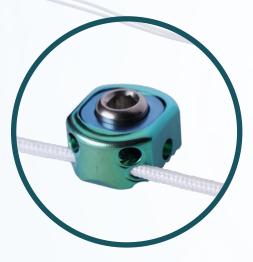

#### SPECIFICATIONS

- Titanium body with excellent safe locking system due to unique design.
- Dimensions; height: 6mm, width: 11mm, lenght: 13mm.
- 1.50mm x 1000mm with core braided UHMWPE sutures.
- Suitable with all brands trauma plates and their transverse cannals.