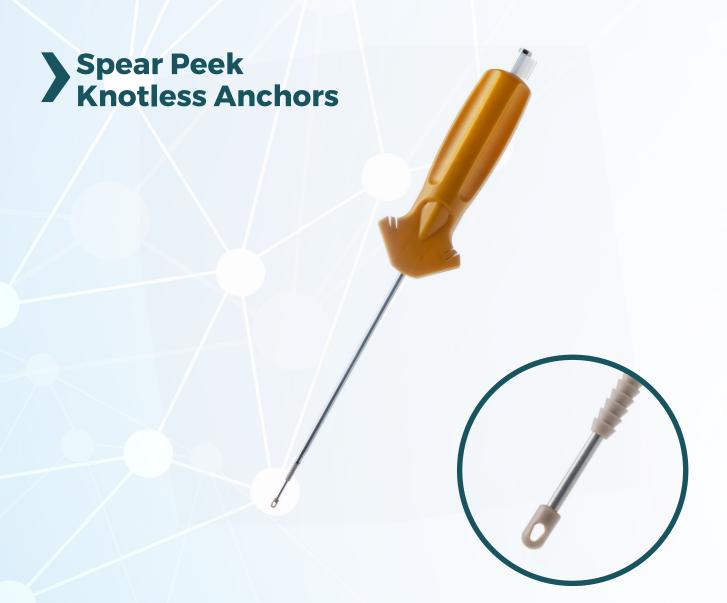

| REF CODE                    | PRODUCT NAME                      |
|-----------------------------|-----------------------------------|
| SPEAR PEEK KNOTLESS ANCHORS |                                   |
| SPR0001                     | SPEAR PEEK KNOTLESS ANCHOR 2.9 MM |
| SPR0002                     | SPEAR PEEK KNOTLESS ANCHOR 3.5 MM |
| SPR0003                     | SPEAR PEEK KNOTLESS ANCHOR 4.5 MM |
| SPR0004                     | SPEAR PEEK KNOTLESS ANCHOR 5.5 MM |

## **INDICATIONS**

- · 2.9mm anchors for PASTA lesion surgery, Bankart and SLAP surgery
  - 3.5mm anchors for Bankart and SLAP surgery
- 4.5mm, 5.5mm anchors for Rotator Cuff repair surgery

## **SPECIFICATIONS**

- Anchor bodies are completely composed of peek material.
- Anchors do not contain sutures. It is recommended to be used externally with ALEDA brand USP #2 UHMWPE sutures.
- · Sliding design.