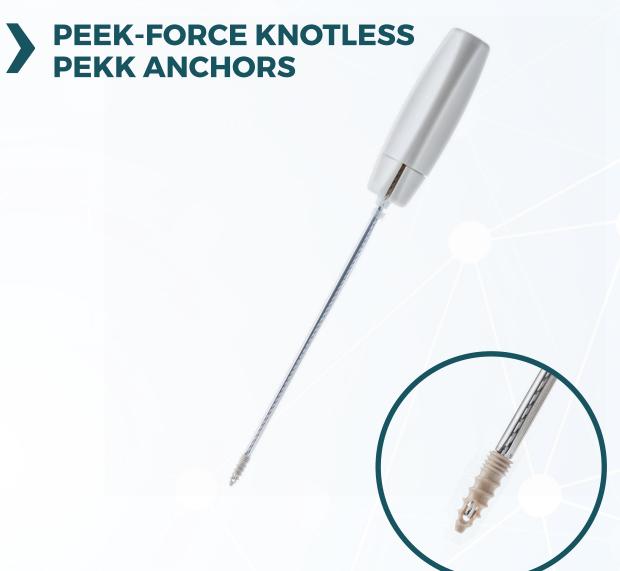

| REF CODE                  | PRODUCT NAME                                       |
|---------------------------|----------------------------------------------------|
| PEEK-FORCE SUTURE ANCHORS |                                                    |
| PFR0003                   | PEEK-FORCE KNOTLESS PEKK ANCHOR Ø3.5 MM            |
| PFR0006                   | PEEK-FORCE KNOTLESS PEKK ANCHOR Ø5.5 MM            |
| PFR0012                   | PEEK-FORCE KNOTLESS PEKK ANCHOR WITH NEEDLE Ø3.5MM |
| PFR0013                   | PEEK-FORCE KNOTLESS PEKK ANCHOR WITH NEEDLE Ø5.5MM |

## **INDICATIONS**

- 3.5mm anchors for PASTA lesion repair, Bankart repair and SLAP surgery 5.5mm anchors for Rotator Cuff repair surgery

## **SPECIFICATIONS**

3.5mm, 5.5mm anchors are loaded; 2 x UHMWPE sutures 900mm lenght USP # 2