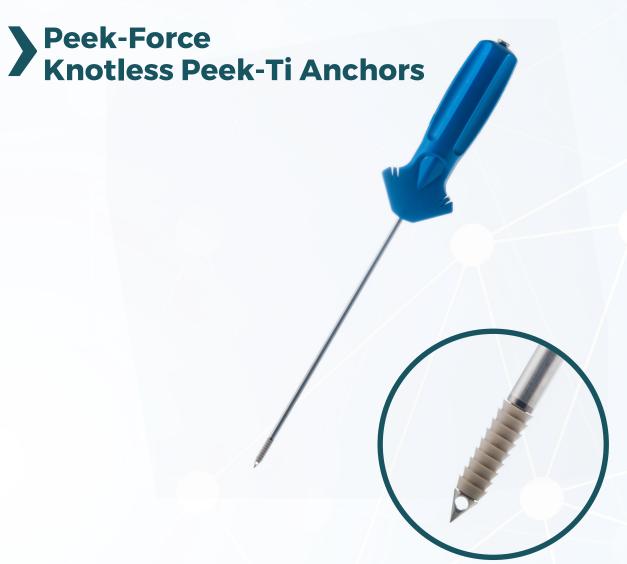

## Knotless Type Anchors

| REF CODE                            | PRODUCT NAME                              |
|-------------------------------------|-------------------------------------------|
| PEEK-FORCE KNOTLESS PEEK-Ti ANCHORS |                                           |
| PFR0036                             | PEEK-FORCE KNOTLESS PEEK-TI ANCHOR 4.5 MM |
| PFR0038                             | PEEK-FORCE KNOTLESS PEEK-TI ANCHOR 5.5 MM |

## **SPECIFICATIONS**

- · Anchor bodies are made of PEEK. The tip of Anchor bodies are made of Titanium.
- Anchors do not contain sutures. It is recommended to be used externally with ALEDA brand USP #2 UHMWPE sutures.
- No need instruments for drilling.