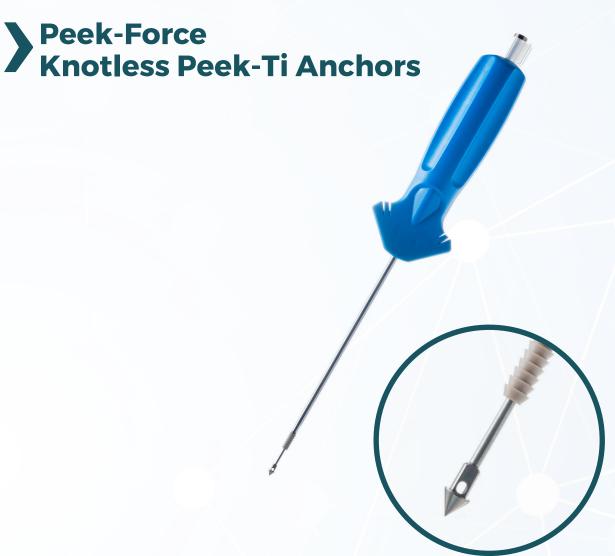

| REF CODE                            | PRODUCT NAME                              |
|-------------------------------------|-------------------------------------------|
| PEEK-FORCE KNOTLESS PEEK-Ti ANCHORS |                                           |
| PFR0034                             | PEEK-FORCE KNOTLESS PEEK-TI ANCHOR 2.8 MM |
| PFR0035                             | PEEK-FORCE KNOTLESS PEEK-TI ANCHOR 3.5 MM |
| PFR0037                             | PEEK-FORCE KNOTLESS PEEK-TI ANCHOR 5.0 MM |
|                                     |                                           |

## **INDICATIONS**

- 2.8mm, 3.5mm anchors for Bankart and SLAP surgery
  - 5.0mm anchors for Rotator Cuff repair surgery

## **SPECIFICATIONS**

- Anchor bodies are made of peek material. The tip of the anchors are made of Titanium.
- Anchors do not contain sutures. It is recommended to be used externally with ALEDA brand USP #2 UHMWPE sutures.
- · Sliding design.