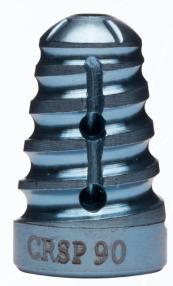

## Crosspes Screws

| <b>REF CODE</b> | PRODUCT NAME         |
|-----------------|----------------------|
| CROSSPES SCREWS |                      |
| CRSP70          | CROSSPES SCREW Ø7MM  |
| CRSP80          | CROSSPES SCREW Ø8MM  |
| CRSP90          | CROSSPES SCREW Ø9MM  |
| CRSP100         | CROSSPES SCREW Ø10MM |

## SPECIFICATIONS

- Titanium, cannulated.
- Inside holes for osteointegration.
- Talus designed to prevent normal subtalar joint movement.