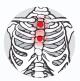

### INDICATIONS

Primary or secondary closure/repair of the sternum following sternotomy or fracture of the sternum to stabilize the sternum and promote fusion.