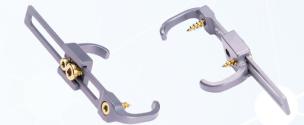

# **Exen Sternum** Fixation System

### **EXEN STERNUM FIXATION SYSTEM**

| EXN1705 | EXEN STERNUM FIXATION SYSTEM PLATE                      |
|---------|---------------------------------------------------------|
| EXN1706 | EXEN STERNUM FIXATION SYSTEM PLATE RIGHT SCREW          |
| EXN1704 | EXEN STERNUM FIXATION SYSTEM PLATE LEFT SCREW           |
| EXN1703 | EXEN STERNUM FIXATION SYSTEM PLATE MIDDLE LOCKING SCREW |

#### SPECIFICATION

- Titanium plate and screw system.
- Safely full close of the sternum.
- Allow the patients to recover in short time.
- Easy apply and removing.
- One stock size. Adjustable lenght during surgery needs.